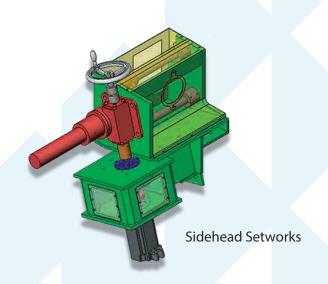

Retrofit options for feed-roll electric drives & electric side head motor conversions make mills more efficient and reduce maintenance.

Woltek's automated setworks are fast, accurate and remarkably simple. Set time is reduced and parts last longer.

## **Automated Setworks by Wolftek**

- Fast, accurate and simple to use setworks are available for both top and side heads.
- Calibration is done through QC testing and simply inputting the product dimension into the interface software.
- In case of maintenance Wolftek's technology still allows for manual operation with hand cranks.