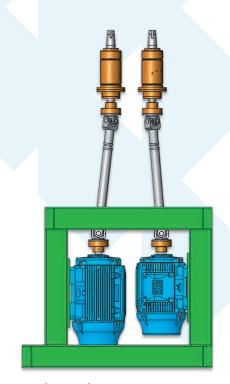

Retrofit options for feed-roll electric drives & electric side head motor conversions make mills more efficient and reduce maintenance.

Woltek's automated setworks are fast, accurate and remarkably simple. Set time is reduced and parts last longer.

#### Side Head Motor Conversion

- More control over speed and higher horse power result in elevated throughput and product quality.
- · New electric motor technology is more efficient and require less maintenance.

Call or visit Wolftek's website today for information and to see how this system can benefit your company.

Side Head Motor Conversion