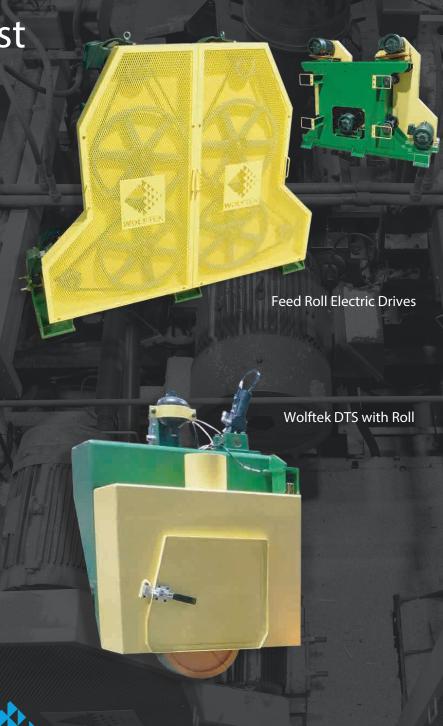

# You Want The Best You Got The Best

Wolftek has been leading the pack in planer innovation for 30 years!

The Wolftek Dynamic
Tensioning System (DTS) can
be installed with your
existing feed system to
improve production speed
and reduce the impact on
wear parts.

Retrofit options for feed-roll electric drives & electric side head motor conversions make mills more efficient and reduce maintenance.

Woltek's automated setworks are fast, accurate and remarkably simple. Set time is reduced and parts last longer.

### Dynamic Tensioning System (DTS)

 Wolftek's DTS is "FAST IN SPEED-SOFT ON WOOD" Our proprietary DTS software works to catch and accelerate lumber unlike conventional airbag systems.

#### Feedroll Electric Drives

• Electric Drives replace older chain/hydraulic systems and provide more consistent feeding and throughput, lower energy consumption and reduced maintenance.